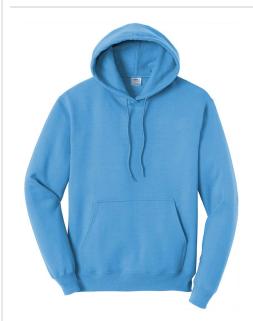

## Core Fleece Pullover Hooded Sweatshirt. PC78H

Cozy sweats in our core weight.

- 7.8-ounce, 50/50 cotton/poly fleece
- Air jet yarn for a soft, pill-resistant finish

Due to the nature of 50/50 cotton/polyester neon fabrics, special care must be taken throughout the printing process. **CARE INSTRUCTIONS** 

Machine wash cold, inside out with like colors. Only nonchlorine bleach, when needed. Tumble dry low. Do not iron.